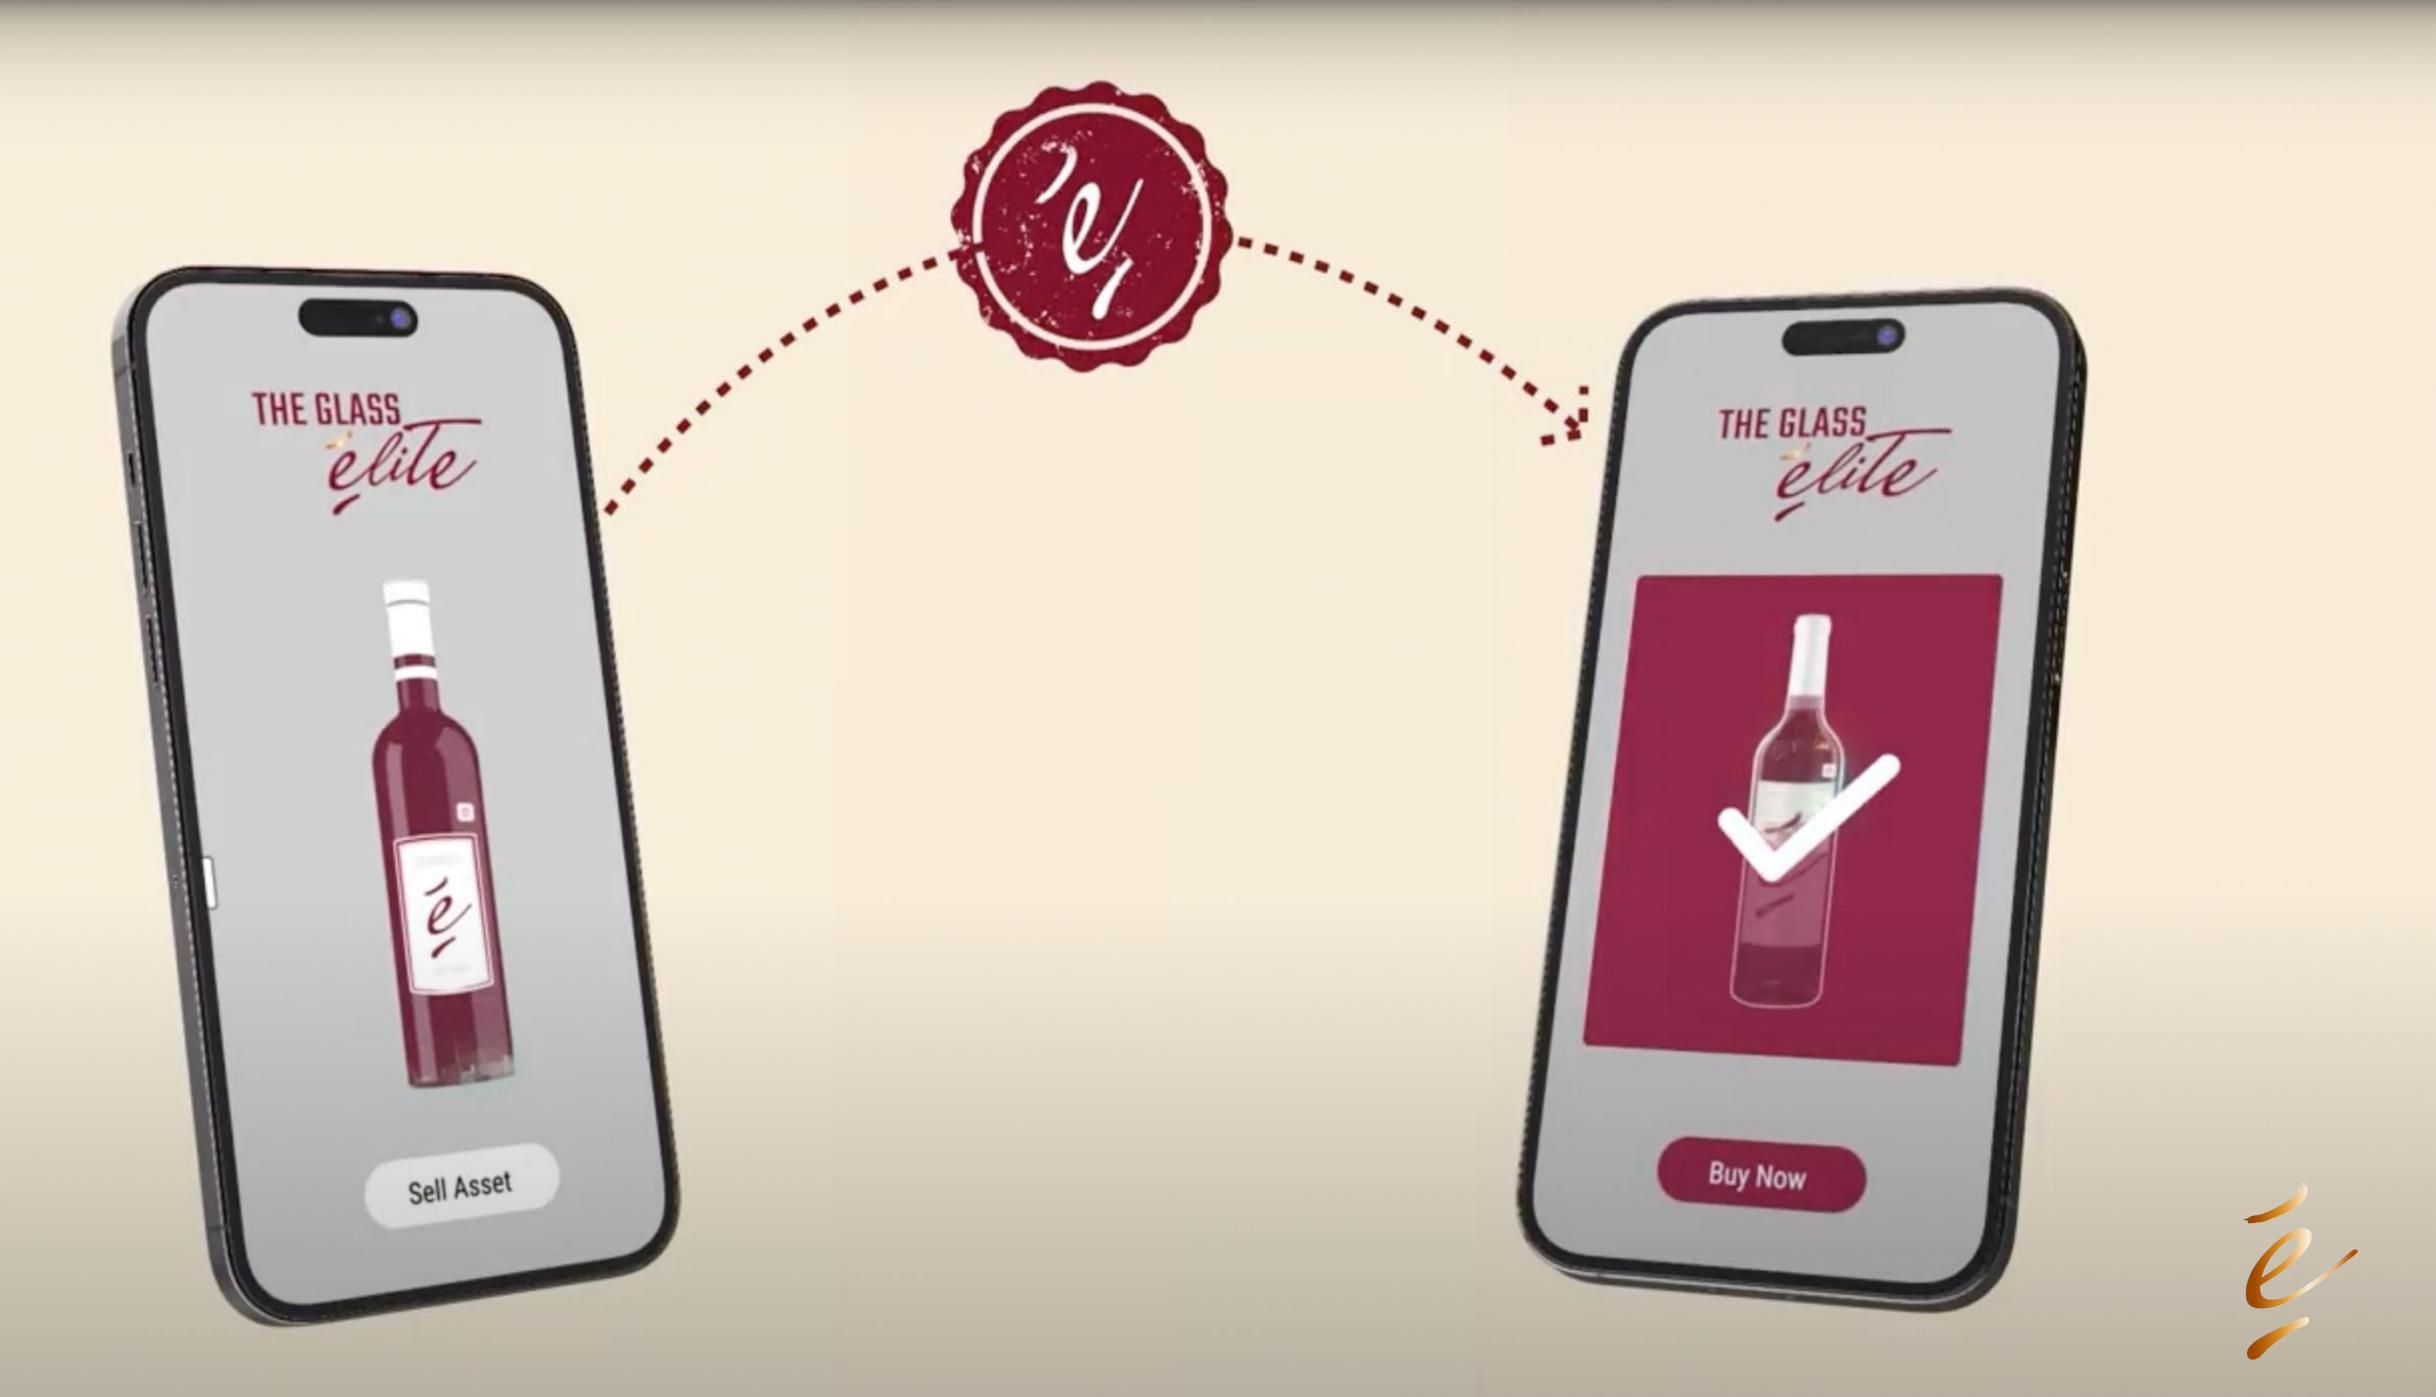

## IN CELLAR DETAL IN NFT VERIA5 IN MALE I LIBERTAS THE BETTER WAY TO disintermediate the En Primeur Sales!