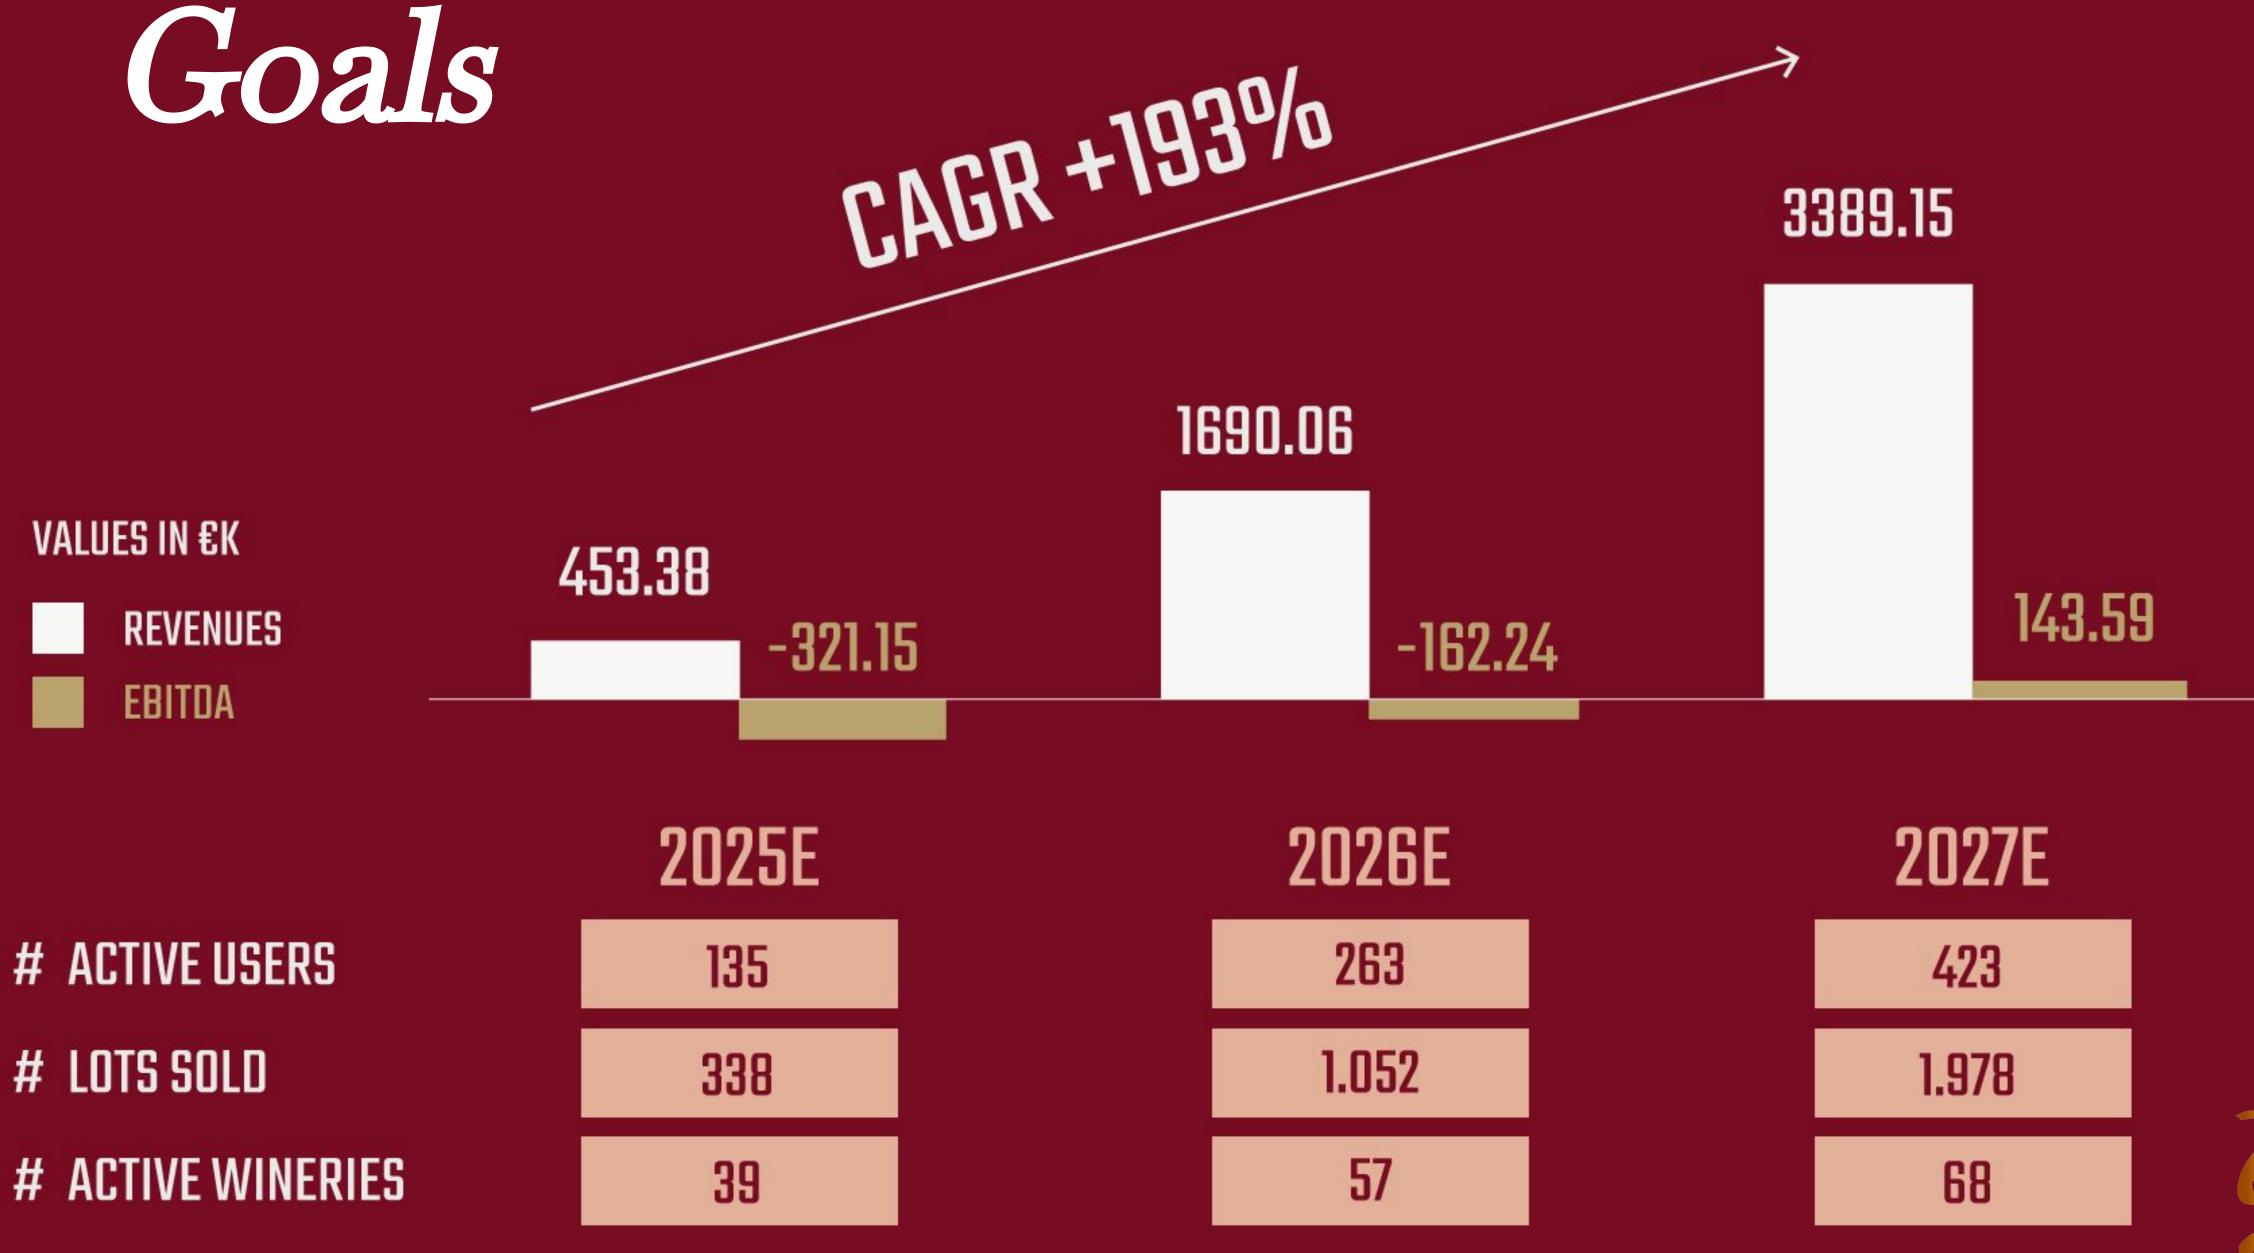

### Break Even

l

### **PRE MONEY VALUATION: 1.6 MLN**

### \$4,6 MIn

### 2027 **BREAK-EVEN**

| THE GLASS                        | B2B | B2C | TRACEABILITY<br>NFC | NFT                | SECONDARY<br>MARKET | CRYPTO<br>PAYMENT |
|----------------------------------|-----|-----|---------------------|--------------------|---------------------|-------------------|
| elite                            | YES |     | YES                 | YES                | YES                 | YES *             |
| <b>ö</b> eWibe                   | NO  | YES | NO                  | NO                 | YES                 | NO                |
| TANNICO                          | YES | YES | NO                  | NO                 | NO                  | NO                |
| wine.com <sup>*</sup>            | NO  | YES | NO                  | NO                 | NO                  | NO                |
| EZ<br>Lob<br>Dockchain Solutions | YES | NO  | YES                 | YES                |                     |                   |
| CRURATED                         | NO  | YES | YES                 | NON<br>OPERATIONAL | NO                  | NO                |
| BER<br>NA<br>BEI                 | YES | YES | NO                  | NO                 | NO                  | NO                |
| Callmewine                       | YES | YES | NO                  | NO                 | NO                  | NO                |