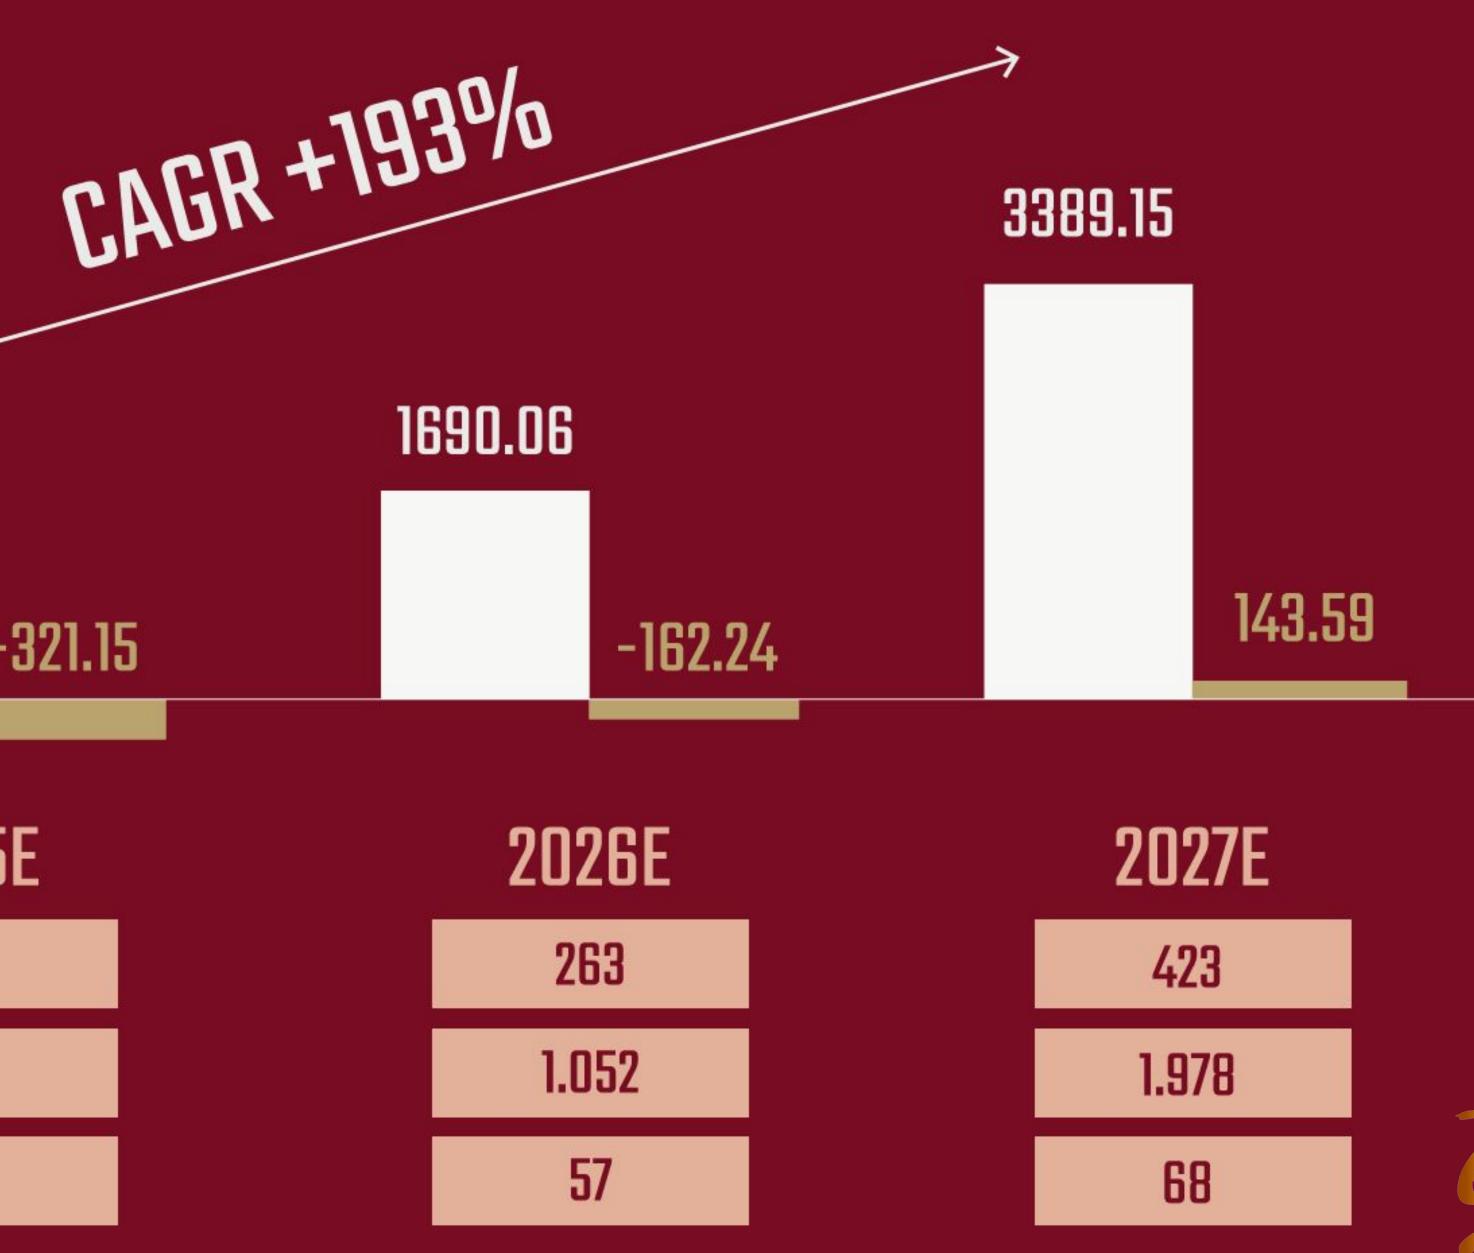

### 2nd round of Investments: 500

Go Live

03

### Initiation on commercial phase with operators

04

Initiation of commerical activities in the UK, East and Swiss Markets

Activation of crypto payments

2025

Opening of Markets in the East ) 3

### 3rd round of Investments

### Break Even

l

### 2027 **BREAK-EVEN**

| THE GLASS                        | B2B | B2C | TRACEABILITY<br>NFC | NFT                | SECONDARY<br>MARKET | CRYPTO<br>PAYMENT |
|----------------------------------|-----|-----|---------------------|--------------------|---------------------|-------------------|
| elite                            | YES |     | YES                 | YES                | YES                 | YES *             |
| <b>ö</b> eWibe                   | NO  | YES | NO                  | NO                 | YES                 | NO                |
| TANNICO                          | YES | YES | NO                  | NO                 | NO                  | NO                |
| wine.com <sup>*</sup>            | NO  | YES | NO                  | NO                 | NO                  | NO                |
| EZ<br>Lob<br>Dockchain Solutions | YES | NO  | YES                 | YES                |                     |                   |
| CRURATED                         | NO  | YES | YES                 | NON<br>OPERATIONAL | NO                  | NO                |
| BER<br>NA<br>BEI                 | YES | YES | NO                  | NO                 | NO                  | NO                |
| Callmewine                       | YES | YES | NO                  | NO                 | NO                  | NO                |