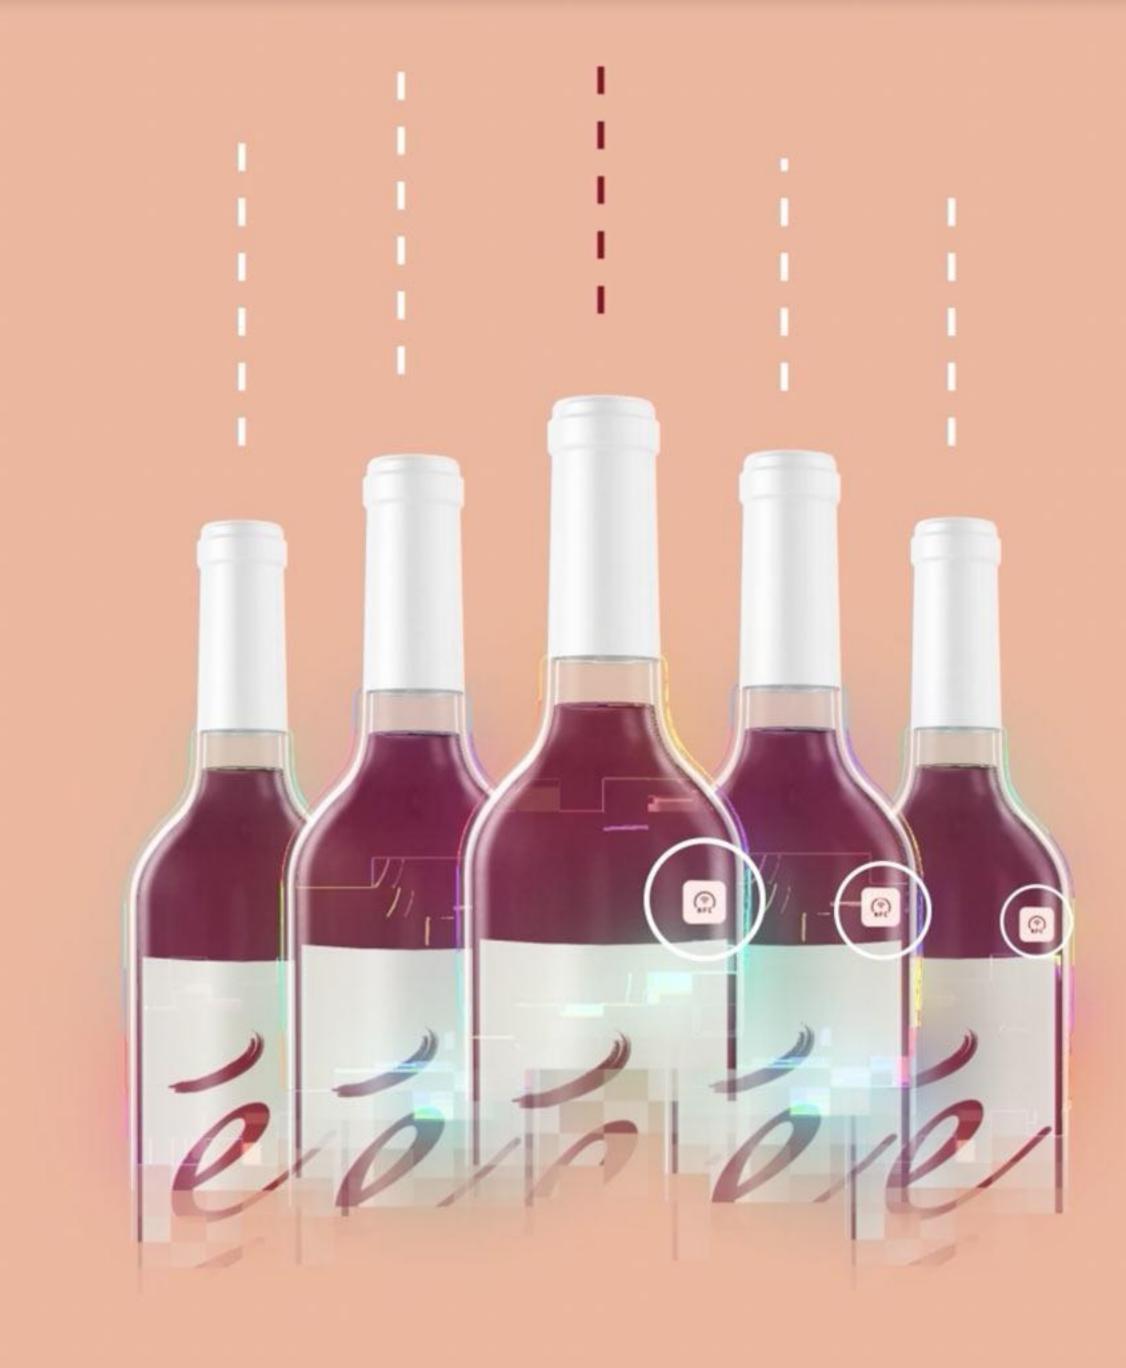

# NFC Blockchain

## IN CELLAR DETAL IN NFT VERIA5 IN MALE I LIBERTAS THE BETTER WAY TO disintermediate the En Primeur Sales!