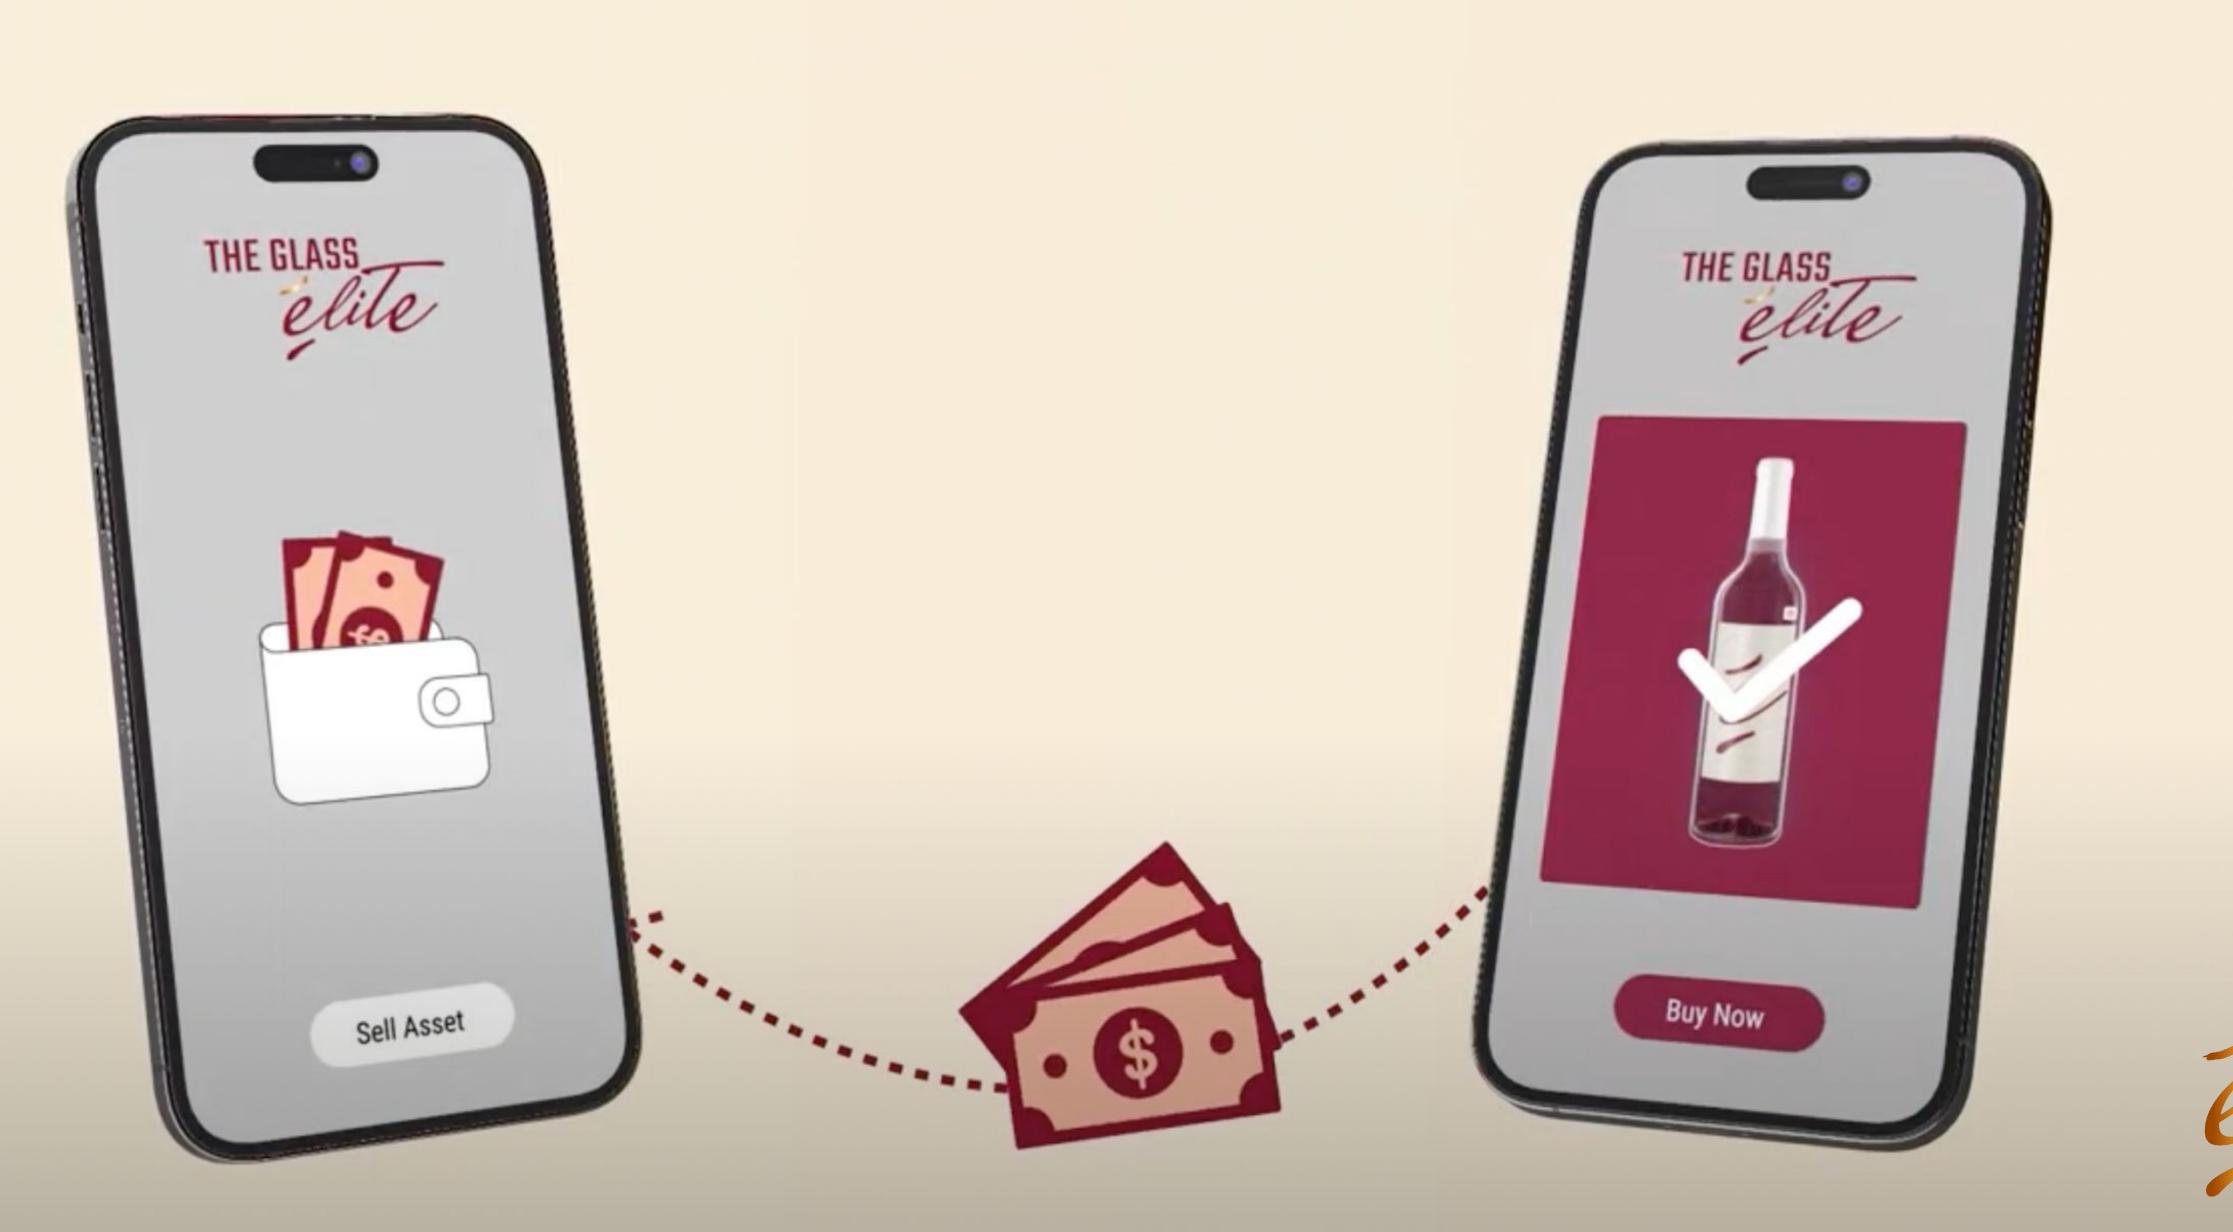

## IN CELLAR DETAL IN NFT VERIA5 IN MALE I LIBERTAS THE BETTER WAY TO disintermediate the En Primeur Sales!