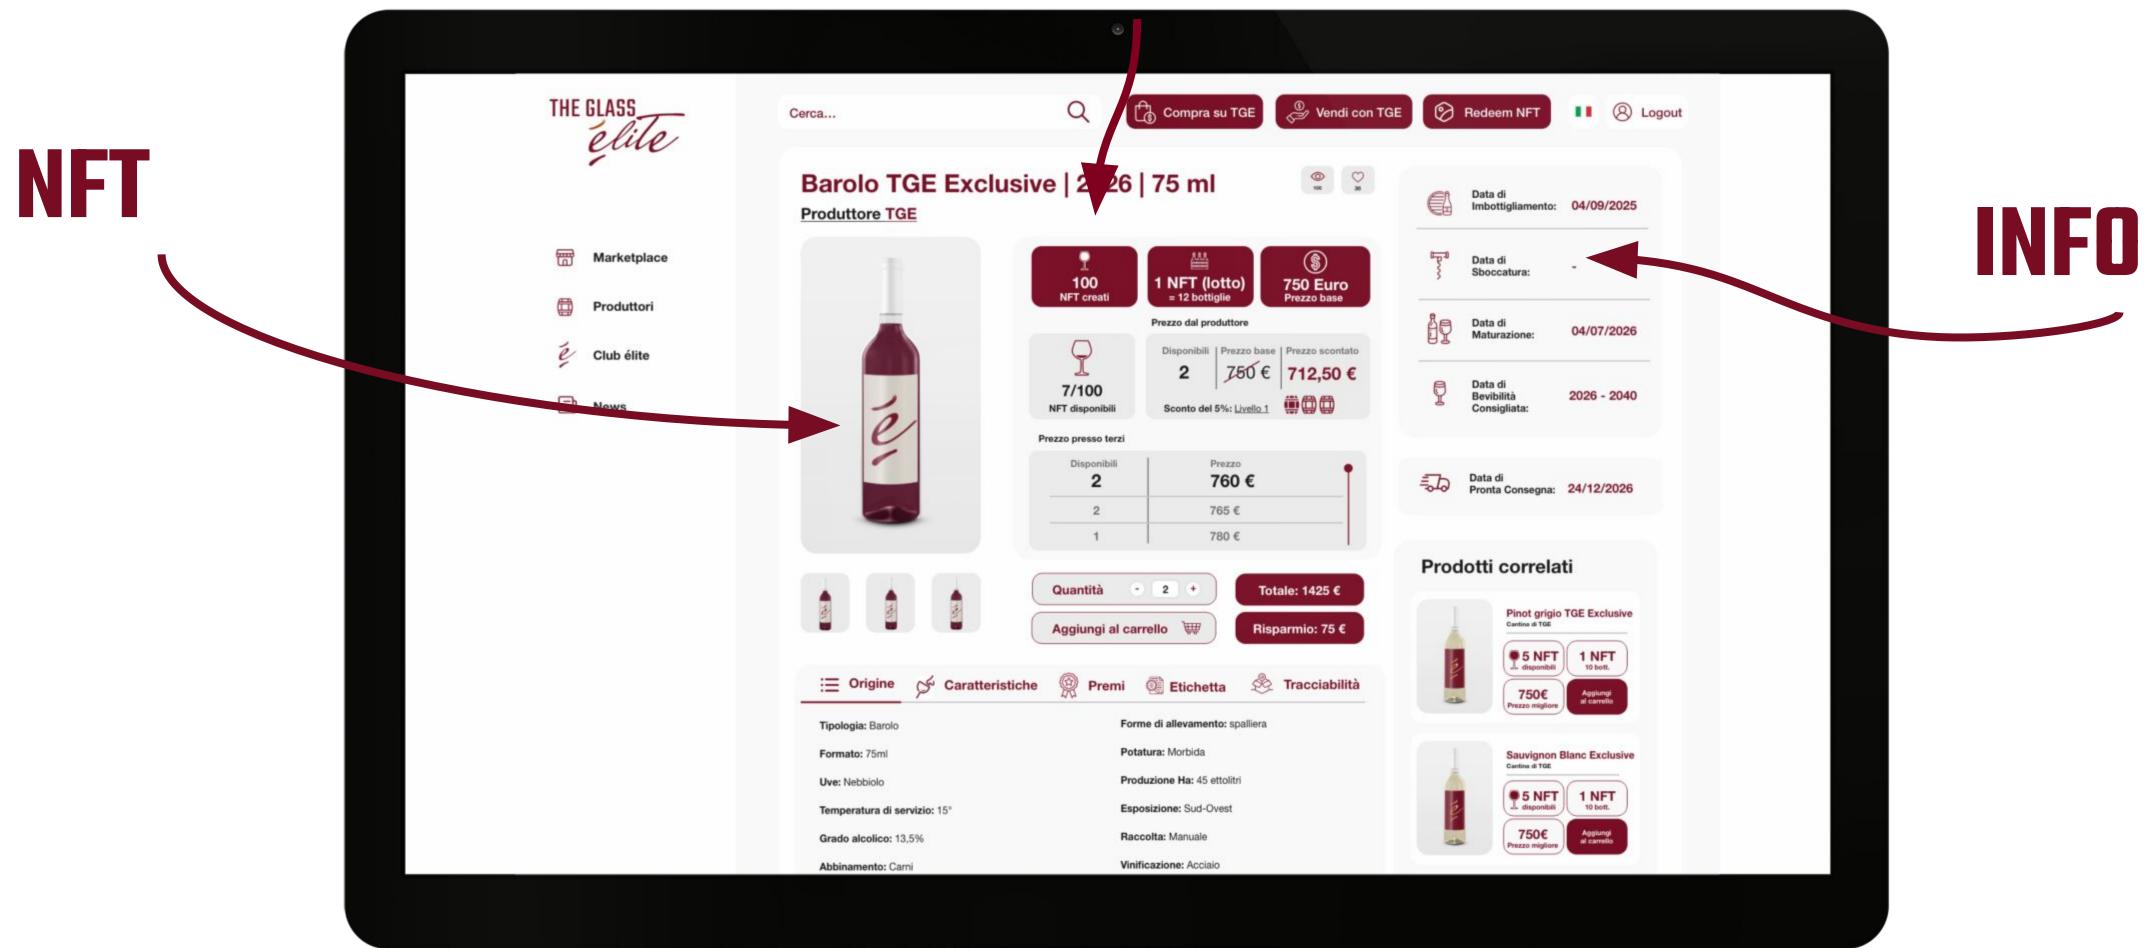

# NFC Blockchain

## IN CELLAR DETAL IN NFT VERIA5 IN MALE I LIBERTAS THE BETTER WAY TO disintermediate the En Primeur Sales!