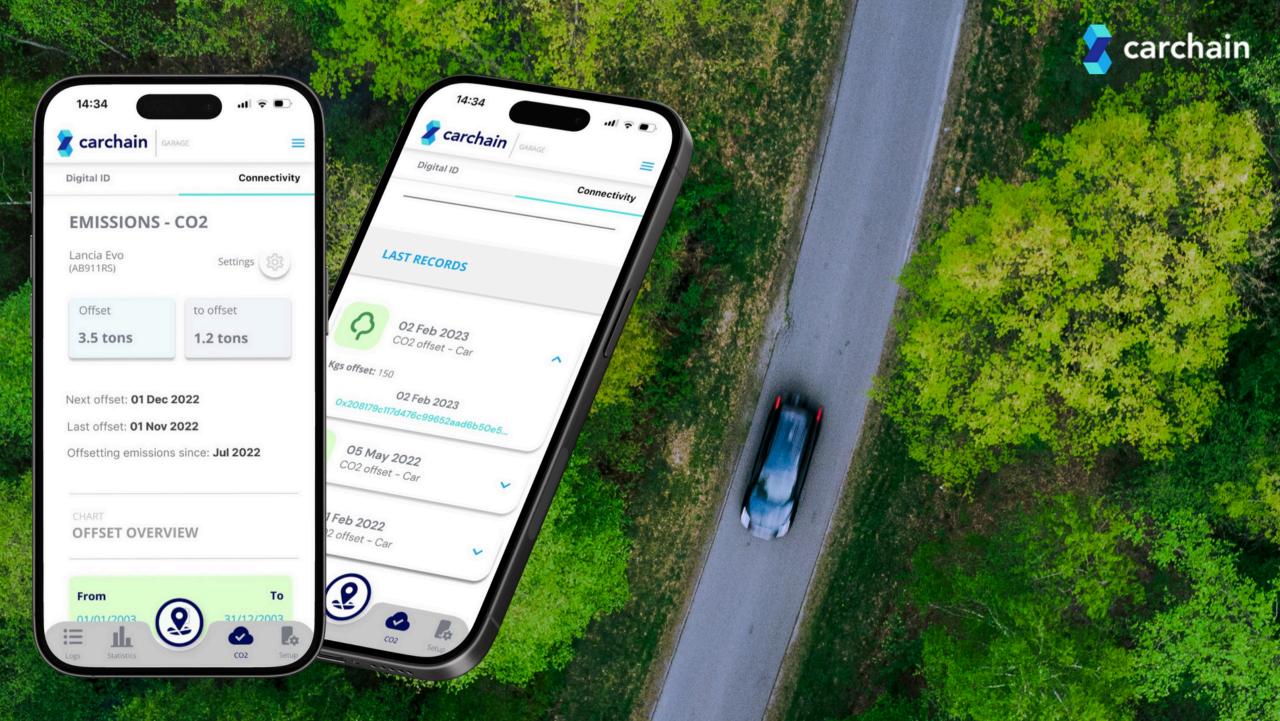

icle Maintenance Tra... Vehicle maintenance logbook



CarLock - Advanced Car... Lifestyle



CelesteLab Diagnostic Utilities



Log CO2 Carbon Emissions Calculator



DIMO Mobile Connect your Car.







Severity Level: Moderate

≔

Logs

05/10/23, 09:37

Description: A problem in the secondary Air Injection System Bank.

Possible Causes: Faulty secondary air injection pump; Secondary air injection pump relay issues; Wiring or connector problems; Secondary air injection hoses or valves clogged or damaged.

What should I do: I recommend taking your car to a mechanic as soon as possible to diagnose and repair the issue. They will be able to pinpoint the exact cause of the problem and provide a solution to fix it. Ignoring these issues can lead to more significant problems down the line.





# How we make money



| FREE                                                   | Year 1       |                                                      |                                   | From Year 2                |                                   | Alberto<br>CLV - 5 Years     |                    |
|--------------------------------------------------------|--------------|------------------------------------------------------|-----------------------------------|----------------------------|-----------------------------------|------------------------------|--------------------|
| Onboarding                                             |              | Upgrading                                            | Carbon<br>Credits                 | Connectivity               | Carbon<br>Credits