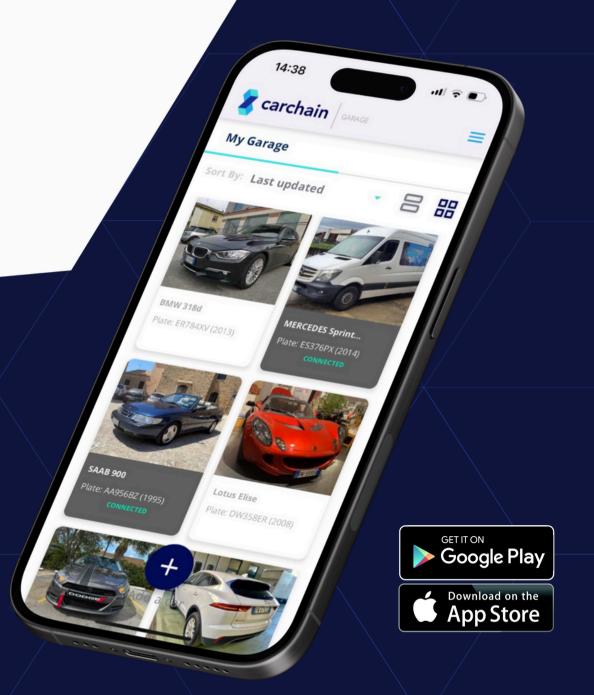

### We help to simplify car ownership, enhance security, and go greener.



## Meet Alberto

carchain

### Alberto's Garage



1.6 100 1

# Problem



#### Fragmented Vehicle Management





Fuel Tracker Gas & Milea... Monitor car fuel expenses



Vehicle Maintenance Tra... Vehicle maintenance logbook



CarLock - Advanced Car... Lifestyle



CelesteLab Diagnostic Utilities



Log CO2 Carbon Emissions Calculator



DIMO Mobile Connect your Car.







Severity Level: Moderate

≔

Logs

05/10/23, 09:37

Description: A problem in the secondary Air Injection System Bank.

Possible Causes: Faulty secondary air injection pump; Secondary air injection pump relay issues; Wiring or connector problems; Secondary air injection hoses or valves clogged or damaged.

What should I do: I recommend taking your car to a mechanic as soon as possible to diagnose and repair the iss