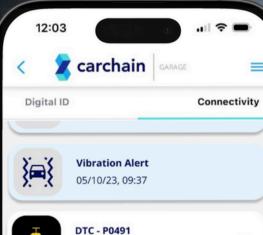

Log CO2 Carbon Emissions Calculator

DIMO Mobile Connect your Car.

Severity Level: Moderate

≔

Logs

05/10/23, 09:37

Description: A problem in the secondary Air Injection System Bank.

Possible Causes: Faulty secondary air injection pump; Secondary air injection pump relay issues; Wiring or connector problems; Secondary air injection hoses or valves clogged or damaged.

What should I do: I recommend taking your car to a mechanic as soon as possible to diagnose and repair the issue. They will be able to pinpoint the exact cause of the problem and provide a solution to fix it. Ignoring these issues can lead to more significant problems down the line.