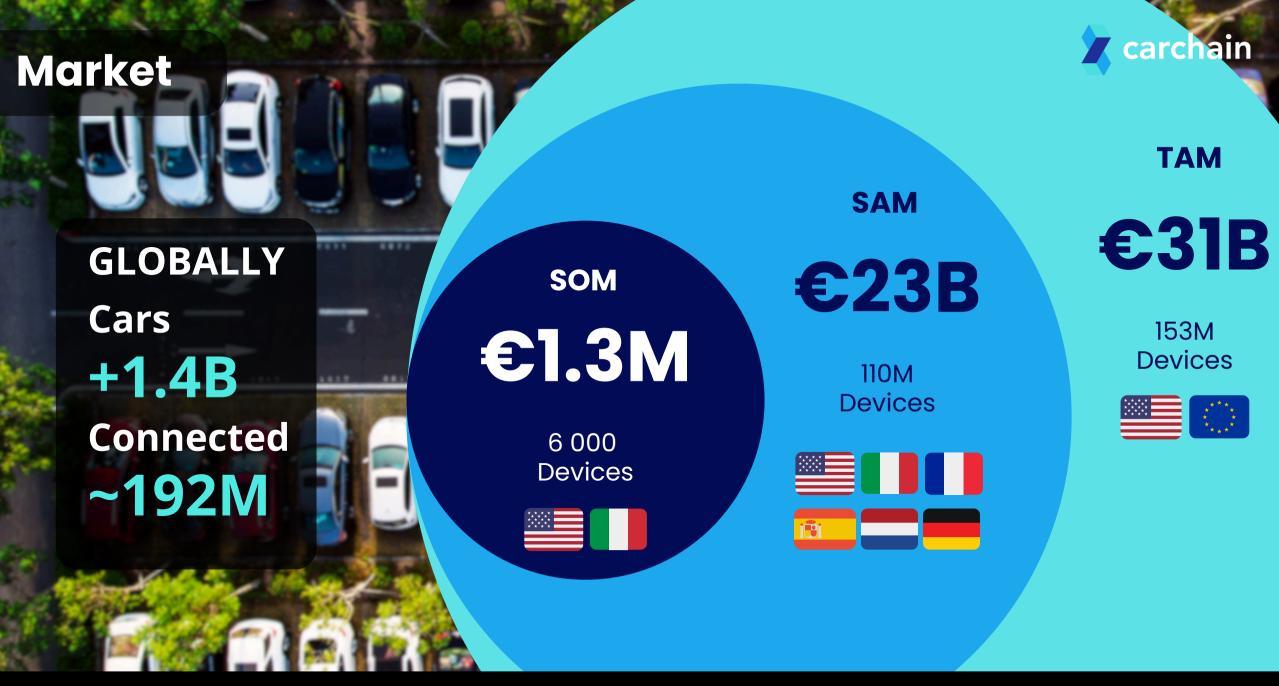

| Margin       | 249<br>107 - 52%                                     | 4.2                               | 31 - 62%                   | 4.2                               | <b>Total</b><br>All Vehicles | +207               |
|                                                        | *VAT include | ed                                                   |                                   |                            |                                   | Total                        | +621               |
|                                                        | <u> </u>     |                                                      | -                                 |                            | -                                 |                              |                    |



<u>\*\*Source: Statista</u>

\*\* Source: Eurostats

#### Investors











Team









Pullumb **Plangarica\*** Project Manager









Patricio Mosse

Blockchain Engineer Advisor



Gregorio

Carignani\*

EF SO

**Business Development** 

Rodrigo A. Sosa T.\* Mobile App Dev.



Alberto Gruden Sales Representative



Rodrigo Armas Marketing Advisor 







Maria L. Gamarra Frontend Dev.

•









### Funding, Revenue, and Use of funds





#### Get in touch!

# Looking forward hearing from you.



info@thecarchain.com CARCHAIN S.r.I. Trieste, Italy VAT: 01349320323 All Rights Reserved, 2024®s