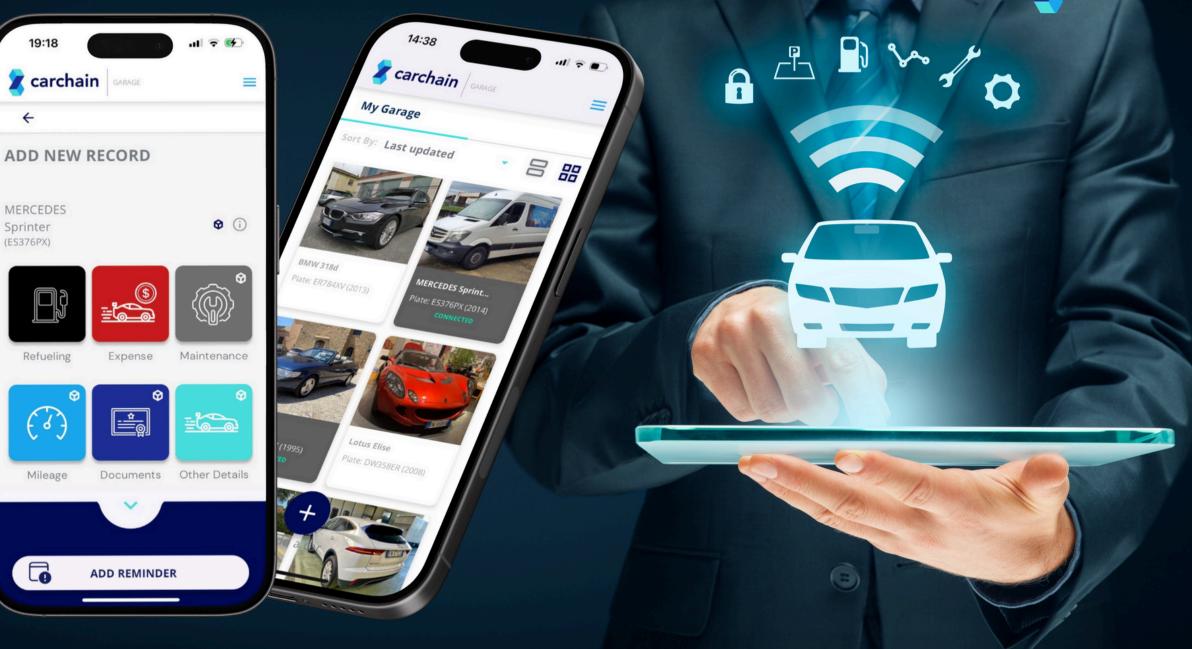

### We help to simplify car ownership, enhance security, and go greener.



## Meet Alberto

carchain

### Alberto's Garage



1.6 100 1

# Problem



#### Fragmented Vehicle Management





Fuel Tracker Gas & Milea... Monitor car fuel expenses



Vehicle Maintenance Tra... Vehicle maintenance logbook



CarLock - Advanced Car... Lifestyle



CelesteLab Diagnostic Utilities



Log CO2 Carbon Emissions Calculator



DIMO Mobile Connect your Car.







Severity Level: Moderate

≔

Logs

05/10/23, 09:37

Description: A problem in the secondary Air Injection System Bank.

Possible Causes: Faulty secondary air injection pump; Secondary air injection pump relay issues; Wiring or connector problems; Secondary air injection hoses or valves clogged or damaged.

What should I do: I recommend taking your car to a mechanic as soon as possible to diagnose and repair the issue. They will be able to pinpoint the exact cause of the problem and provide a solution to fix it. Ignoring these issues can lead to more significant problems down the line.





# How we make money



| FREE                                                   | Year 1       |                                                      |                                   | From Year 2